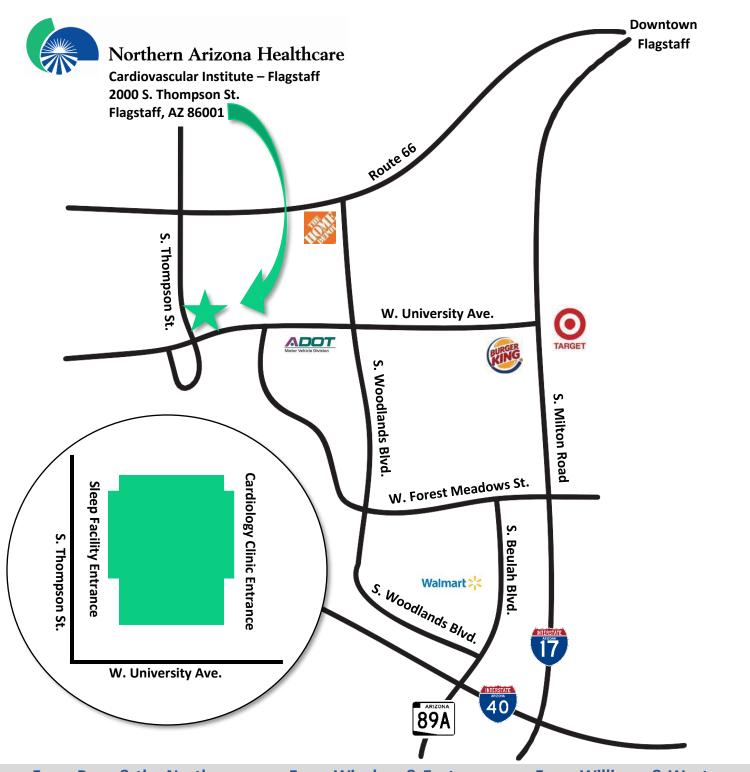

From Page & the North:

From Winslow & East:

From Williams & West:

Take 89 South into Flagstaff, continue onto the Business Loop 40 (you will see signs for I-40 W/US-66, W/Los Angeles). Turn left onto S Woodlands Village Blvd, at the light, turn right onto W University Ave, 3 blocks up, turn right into the parking lot at Mountain Heart.

Take I-40 West to I-17/89A North, keep right at the fork, and continue on Milton Rd. At W University Ave. take a left (there will be a Burger King where you will be turning), follow W University straight through the stop sign and traffic signal, 3 blocksup, turn right into the parkinglot at Mountain Heart.

Take I-40 East to I-17/89A (exit 195) North, bear left on the off Ramp, and continue on S Milton Rd. At W University Ave. Take a left (there will be a Burger King where you will be turning), follow W University straight through the stop sign and traffic signal, 3 blocks up, turn right into the parking lot at Mountain Heart.