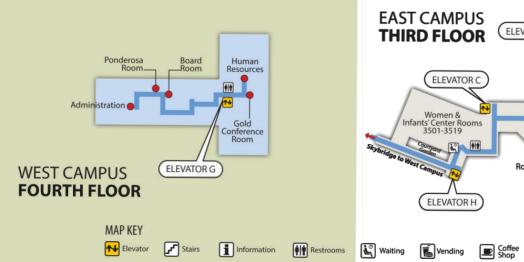

# West Campus

| Administration                                                                                                          | 4 |
|-------------------------------------------------------------------------------------------------------------------------|---|
| Behavioral Health Services                                                                                              | 2 |
| Behavioral Health Outpatient Therapy                                                                                    | 1 |
| Board Conference Room                                                                                                   | 4 |
| Breast Cancer Resource Center                                                                                           | 1 |
| Cancer Centers of Northern Arizona Healthcare                                                                           | 1 |
| Cardiac Rehabilitation                                                                                                  | 1 |
| Children's Health Center                                                                                                | 1 |
| <ul> <li>Children's Rehabilitation Services</li> <li>Children's Specialty Clinics</li> <li>Safe Child Center</li> </ul> |   |
| EntireCare                                                                                                              | 1 |
| Gold Conference Room                                                                                                    | 4 |
| Heart & Vascular Center of Northern Arizona G                                                                           | 2 |
| Human Resources                                                                                                         | 4 |
| Medical/Surgical Rooms • 3 West Rooms 3701-3720                                                                         | 7 |
| Humphreys North Rooms 3601-3613                                                                                         |   |
| • Humphreys South Rooms 3614-3626 G                                                                                     |   |
| Ponderosa Conference Room                                                                                               | 4 |
| Security                                                                                                                | 1 |
|                                                                                                                         |   |

## **East Campus**

DEPARTMENT

| Ambulatory Surgi-Center                                                                                                                                                                                                                                                                                                                                                                                                                                                                    |
|--------------------------------------------------------------------------------------------------------------------------------------------------------------------------------------------------------------------------------------------------------------------------------------------------------------------------------------------------------------------------------------------------------------------------------------------------------------------------------------------|
| Ambalatory surgi center                                                                                                                                                                                                                                                                                                                                                                                                                                                                    |
| Cafeteria                                                                                                                                                                                                                                                                                                                                                                                                                                                                                  |
| Cardiac Cath Lab                                                                                                                                                                                                                                                                                                                                                                                                                                                                           |
| Cardiovascular Intensive Care                                                                                                                                                                                                                                                                                                                                                                                                                                                              |
| Cashier                                                                                                                                                                                                                                                                                                                                                                                                                                                                                    |
| Chapel                                                                                                                                                                                                                                                                                                                                                                                                                                                                                     |
| Emergency                                                                                                                                                                                                                                                                                                                                                                                                                                                                                  |
| Endoscopy                                                                                                                                                                                                                                                                                                                                                                                                                                                                                  |
| Flagstaff Pharmacy                                                                                                                                                                                                                                                                                                                                                                                                                                                                         |
| Gift Shop                                                                                                                                                                                                                                                                                                                                                                                                                                                                                  |
| Information Desk                                                                                                                                                                                                                                                                                                                                                                                                                                                                           |
| Intensive Care North Rooms 1009-1020 1                                                                                                                                                                                                                                                                                                                                                                                                                                                     |
| Intensive Care South Rooms 1001-1008                                                                                                                                                                                                                                                                                                                                                                                                                                                       |
| Lab                                                                                                                                                                                                                                                                                                                                                                                                                                                                                        |
| Labor & Delivery Rooms 2501-2511                                                                                                                                                                                                                                                                                                                                                                                                                                                           |
| McGee Auditorium                                                                                                                                                                                                                                                                                                                                                                                                                                                                           |
| Medical Library                                                                                                                                                                                                                                                                                                                                                                                                                                                                            |
| Medical Records                                                                                                                                                                                                                                                                                                                                                                                                                                                                            |
| Medical Staff Conference Room                                                                                                                                                                                                                                                                                                                                                                                                                                                              |
| Outpatient Services                                                                                                                                                                                                                                                                                                                                                                                                                                                                        |
| Cardiology                                                                                                                                                                                                                                                                                                                                                                                                                                                                                 |
|                                                                                                                                                                                                                                                                                                                                                                                                                                                                                            |
| • Lab                                                                                                                                                                                                                                                                                                                                                                                                                                                                                      |
| Radiology                                                                                                                                                                                                                                                                                                                                                                                                                                                                                  |
| Radiology     Respiratory                                                                                                                                                                                                                                                                                                                                                                                                                                                                  |
| Radiology Respiratory Patient & Family Resource Center                                                                                                                                                                                                                                                                                                                                                                                                                                     |
| Radiology Respiratory Patient & Family Resource Center. 1 Patient Registration. 1                                                                                                                                                                                                                                                                                                                                                                                                          |
| • Radiology         • Respiratory         Patient & Family Resource Center       1         Patient Registration       1         Peak Performance Room       A       3         Pediatric/Pediatric Intensive Care       A       2                                                                                                                                                                                                                                                           |
| • Radiology       • Respiratory         Patient & Family Resource Center       1         Patient Registration       1         Peak Performance Room       A       3         Pediatric/Pediatric Intensive Care       A       2         Rooms 2041-2054                                                                                                                                                                                                                                     |
| • Radiology       1         • Respiratory       1         • Patient & Family Resource Center       1         • Patient Registration       1         • Peak Performance Room       A       3         • Pediatric/Pediatric Intensive Care       A       2         • Rooms 2041-2054         • Radiology       1                                                                                                                                                                             |
| • Radiology       1         • Respiratory       1         • Patient & Family Resource Center       1         • Patient Registration       1         • Peak Performance Room       A       3         • Pediatric/Pediatric Intensive Care       A       2         Rooms 2041-2054         Radiology       1         Respiratory       1                                                                                                                                                     |
| • Radiology       1         • Respiratory       1         • Patient & Family Resource Center       1         • Patient Registration       1         • Peak Performance Room       A       3         • Pediatric/Pediatric Intensive Care       A       2         • Rooms 2041-2054         • Radiology       1                                                                                                                                                                             |
| Radiology     Respiratory Patient & Family Resource Center. 1 Patient Registration. 1 Peak Performance Room A 3 Pediatric/Pediatric Intensive Care A 2 Rooms 2041-2054 Radiology. 1 Respiratory 1 Medical/Surgical Rooms 2 2 South Rooms 2026-2031 A 2 3 South Rooms 3061-3084 A 3                                                                                                                                                                                                         |
| • Radiology • Respiratory Patient & Family Resource Center. 1 Patient Registration. 1 Peak Performance Room A 3 Pediatric/Pediatric Intensive Care A 2 Rooms 2041-2054 Radiology. 1 Respiratory 1 Medical/Surgical Rooms • 2 South Rooms 2026-2031 A 2 3 South Rooms 3061-3084 A 3 • 3 North Rooms 3012-3021 A 3                                                                                                                                                                           |
| Radiology     Respiratory Patient & Family Resource Center. 1 Patient Registration. 1 Peak Performance Room A 3 Pediatric/Pediatric Intensive Care A 2 Rooms 2041-2054 Radiology. 1 Respiratory. 1 Medical/Surgical Rooms 2 2 South Rooms 2026-2031 A 2 3 South Rooms 3061-3084 A 3 3 North Rooms 3012-3021 A 3 Special Care Nursery. 1                                                                                                                                                    |
| • Radiology • Respiratory Patient & Family Resource Center. Patient Registration. 1 Peak Performance Room A 3 Pediatric/Pediatric Intensive Care. Radiology A Respiratory 1 Respiratory 1 Medical/Surgical Rooms - 2 South Rooms 2026-2031 - 3 South Rooms 3012-3021 A 3 Special Care Nursery 1 Spine & Joint Surgery Center. A 3 Rooms 3001-3011                                                                                                                                          |
| • Radiology • Respiratory Patient & Family Resource Center. 1 Patient Registration. 1 Peak Performance Room A 3 Pediatric/Pediatric Intensive Care. A 2 Rooms 2041-2054 Radiology. 1 Respiratory. 1 Medical/Surgical Rooms • 2 South Rooms 2026-2031 A 2 • 3 South Rooms 3061-3084 A 3 • 3 North Rooms 3012-3021 A 3 Special Care Nursery 1 Spine & Joint Surgery Center. A 3                                                                                                              |
| • Radiology • Respiratory Patient & Family Resource Center. 1 Patient Registration. 1 Peak Performance Room A 3 Pedlatric/Pediatric Intensive Care A 2 Rooms 2041-2054 Radiology. 1 Respiratory 1 Medical/Surgical Rooms 22 South Rooms 2026-2031 A 2 3 South Rooms 3061-3084 A 3 3 North Rooms 3012-3021 A 3 Special Care Nursery 1 Spine & Joint Surgery Center A 3 Rooms 3001-3011 Step Down A 2                                                                                        |
| • Radiology • Respiratory Patient & Family Resource Center. 1 Patient Registration. 1 Peak Performance Room A 3 Pediatric/Pediatric Intensive Care A 2 Rooms 2041-2054 Radiology. 1 Respiratory 1 Respiratory 1 Medical/Surgical Rooms 22 South Rooms 2026-2031 A 2 3 South Rooms 3061-3084 A 3 3 North Rooms 3012-3021 A 3 Special Care Nursery 1 Spine & Joint Surgery Center A 3 Rooms 3001-3011 Step Down A 2 Rooms 2001-2010 & 2032-2039                                              |
| • Radiology • Respiratory Patient & Family Resource Center. 1 Patient Registration. 1 Peak Performance Room A 3 Pediatric/Pediatric Intensive Care A 2 Rooms 2041-2054 Radiology. 1 Respiratory 1 Medical/Surgical Rooms 2 2 South Rooms 2026-2031 A 2 3 South Rooms 3061-3084 A 3 3 North Rooms 3012-3021 A 3 3 North Rooms 3012-3021 A 3 3 Special Care Nursery 1 Spine & Joint Surgery Center A 3 Rooms 3001-3011 Step Down A 2 Rooms 2001-2010 & 2032-2039 Surgery & Surgery Waiting 1 |