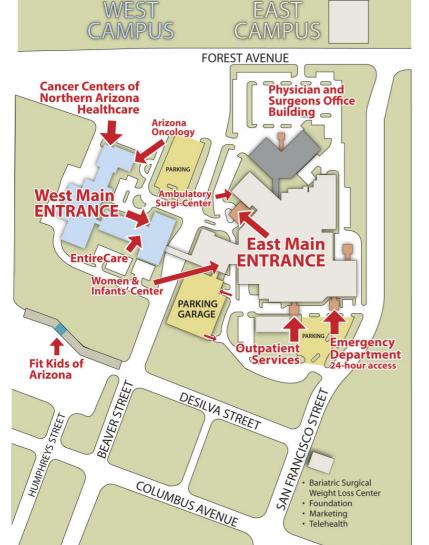

#### Where to Enter

### WEST MAIN ENTRANCE

Administration
Behavioral Health Services
Children's Health Center
EntireCare Rehab & Sports Medicine
Heart & Vascular Center of
Northern Arizona
Human Resources
Meeting Rooms
Patient Rooms

#### **EAST MAIN ENTRANCE**

Cafeteria Cardiac Cath Lab Endoscopy Gift Shop Information Desk Medical Records Patient Rooms Surgical Services

#### EMERGENCY DEPARTMENT ENTRANCE

Emergency Department 24-hour access

#### CANCER CENTERS OF NORTHERN ARIZONA HEALTHCARE Medical/Radiation Oncology Breast Cancer Resource Center

# **OUTPATIENT SERVICES ENTRANCE**Cardiology Lab

Patient Registration Radiology Respiratory Therapy

#### WOMEN & INFANTS' CENTER ENTRANCE

Family Education Center Labor & Delivery McGee Auditorium Special Care Nursery Women & Infants' Center