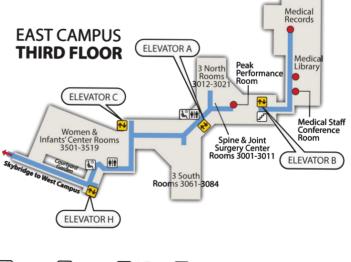

## **East Campus**

DEPARTMENT

| Ambulatory Surgi-Center                                                                                                                                                                                                                                                                                                                                                                                                                                                                    |
|--------------------------------------------------------------------------------------------------------------------------------------------------------------------------------------------------------------------------------------------------------------------------------------------------------------------------------------------------------------------------------------------------------------------------------------------------------------------------------------------|
| Ambalatory surgi center                                                                                                                                                                                                                                                                                                                                                                                                                                                                    |
| Cafeteria                                                                                                                                                                                                                                                                                                                                                                                                                                                                                  |
| Cardiac Cath Lab                                                                                                                                                                                                                                                                                                                                                                                                                                                                           |
| Cardiovascular Intensive Care                                                                                                                                                                                                                                                                                                                                                                                                                                                              |
| Cashier                                                                                                                                                                                                                                                                                                                                                                                                                                                                                    |
| Chapel                                                                                                                                                                                                                                                                                                                                                                                                                                                                                     |
| Emergency                                                                                                                                                                                                                                                                                                                                                                                                                                                                                  |
| Endoscopy                                                                                                                                                                                                                                                                                                                                                                                                                                                                                  |
| Flagstaff Pharmacy                                                                                                                                                                                                                                                                                                                                                                                                                                                                         |
| Gift Shop                                                                                                                                                                                                                                                                                                                                                                                                                                                                                  |
| Information Desk                                                                                                                                                                                                                                                                                                                                                                                                                                                                           |
| Intensive Care North Rooms 1009-1020 1                                                                                                                                                                                                                                                                                                                                                                                                                                                     |
| Intensive Care South Rooms 1001-1008                                                                                                                                                                                                                                                                                                                                                                                                                                                       |
| Lab                                                                                                                                                                                                                                                                                                                                                                                                                                                                                        |
| Labor & Delivery Rooms 2501-2511                                                                                                                                                                                                                                                                                                                                                                                                                                                           |
| McGee Auditorium                                                                                                                                                                                                                                                                                                                                                                                                                                                                           |
| Medical Library                                                                                                                                                                                                                                                                                                                                                                                                                                                                            |
| Medical Records                                                                                                                                                                                                                                                                                                                                                                                                                                                                            |
| Medical Staff Conference Room                                                                                                                                                                                                                                                                                                                                                                                                                                                              |
| Outpatient Services                                                                                                                                                                                                                                                                                                                                                                                                                                                                        |
| Cardiology                                                                                                                                                                                                                                                                                                                                                                                                                                                                                 |
|                                                                                                                                                                                                                                                                                                                                                                                                                                                                                            |
| • Lab                                                                                                                                                                                                                                                                                                                                                                                                                                                                                      |
| Radiology                                                                                                                                                                                                                                                                                                                                                                                                                                                                                  |
| Radiology     Respiratory                                                                                                                                                                                                                                                                                                                                                                                                                                                                  |
| Radiology Respiratory Patient & Family Resource Center                                                                                                                                                                                                                                                                                                                                                                                                                                     |
| Radiology Respiratory Patient & Family Resource Center. 1 Patient Registration. 1                                                                                                                                                                                                                                                                                                                                                                                                          |
| • Radiology         • Respiratory         Patient & Family Resource Center       1         Patient Registration       1         Peak Performance Room       A       3         Pediatric/Pediatric Intensive Care       A       2                                                                                                                                                                                                                                                           |
| • Radiology       • Respiratory         Patient & Family Resource Center       1         Patient Registration       1         Peak Performance Room       A       3         Pediatric/Pediatric Intensive Care       A       2         Rooms 2041-2054                                                                                                                                                                                                                                     |
| • Radiology       1         • Respiratory       1         • Patient & Family Resource Center       1         • Patient Registration       1         • Peak Performance Room       A       3         • Pediatric/Pediatric Intensive Care       A       2         • Rooms 2041-2054         • Radiology       1                                                                                                                                                                             |
| • Radiology       1         • Respiratory       1         • Patient & Family Resource Center       1         • Patient Registration       1         • Peak Performance Room       A       3         • Pediatric/Pediatric Intensive Care       A       2         Rooms 2041-2054         Radiology       1         Respiratory       1                                                                                                                                                     |
| • Radiology       1         • Respiratory       1         • Patient & Family Resource Center       1         • Patient Registration       1         • Peak Performance Room       A       3         • Pediatric/Pediatric Intensive Care       A       2         • Rooms 2041-2054         • Radiology       1                                                                                                                                                                             |
| Radiology     Respiratory Patient & Family Resource Center. 1 Patient Registration. 1 Peak Performance Room A 3 Pediatric/Pediatric Intensive Care A 2 Rooms 2041-2054 Radiology. 1 Respiratory 1 Medical/Surgical Rooms 2 2 South Rooms 2026-2031 A 2 3 South Rooms 3061-3084 A 3                                                                                                                                                                                                         |
| • Radiology • Respiratory Patient & Family Resource Center. 1 Patient Registration. 1 Peak Performance Room A 3 Pediatric/Pediatric Intensive Care A 2 Rooms 2041-2054 Radiology. 1 Respiratory 1 Medical/Surgical Rooms • 2 South Rooms 2026-2031 A 2 3 South Rooms 3061-3084 A 3 • 3 North Rooms 3012-3021 A 3                                                                                                                                                                           |
| Radiology     Respiratory Patient & Family Resource Center. 1 Patient Registration. 1 Peak Performance Room A 3 Pediatric/Pediatric Intensive Care A 2 Rooms 2041-2054 Radiology. 1 Respiratory. 1 Medical/Surgical Rooms 2 2 South Rooms 2026-2031 A 2 3 South Rooms 3061-3084 A 3 3 North Rooms 3012-3021 A 3 Special Care Nursery. 1                                                                                                                                                    |
| • Radiology • Respiratory Patient & Family Resource Center. Patient Registration. 1 Peak Performance Room A 3 Pediatric/Pediatric Intensive Care. Radiology A Respiratory 1 Respiratory 1 Medical/Surgical Rooms - 2 South Rooms 2026-2031 - 3 South Rooms 3012-3021 A 3 Special Care Nursery 1 Spine & Joint Surgery Center. A 3 Rooms 3001-3011                                                                                                                                          |
| • Radiology • Respiratory Patient & Family Resource Center. 1 Patient Registration. 1 Peak Performance Room A 3 Pediatric/Pediatric Intensive Care. A 2 Rooms 2041-2054 Radiology. 1 Respiratory. 1 Medical/Surgical Rooms • 2 South Rooms 2026-2031 A 2 • 3 South Rooms 3061-3084 A 3 • 3 North Rooms 3012-3021 A 3 Special Care Nursery 1 Spine & Joint Surgery Center. A 3                                                                                                              |
| • Radiology • Respiratory Patient & Family Resource Center. 1 Patient Registration. 1 Peak Performance Room A 3 Pedlatric/Pediatric Intensive Care A 2 Rooms 2041-2054 Radiology. 1 Respiratory 1 Medical/Surgical Rooms 22 South Rooms 2026-2031 A 2 3 South Rooms 3061-3084 A 3 3 North Rooms 3012-3021 A 3 Special Care Nursery 1 Spine & Joint Surgery Center A 3 Rooms 3001-3011 Step Down A 2                                                                                        |
| • Radiology • Respiratory Patient & Family Resource Center. 1 Patient Registration. 1 Peak Performance Room A 3 Pediatric/Pediatric Intensive Care A 2 Rooms 2041-2054 Radiology. 1 Respiratory 1 Respiratory 1 Medical/Surgical Rooms 22 South Rooms 2026-2031 A 2 3 South Rooms 3061-3084 A 3 3 North Rooms 3012-3021 A 3 Special Care Nursery 1 Spine & Joint Surgery Center A 3 Rooms 3001-3011 Step Down A 2 Rooms 2001-2010 & 2032-2039                                              |
| • Radiology • Respiratory Patient & Family Resource Center. 1 Patient Registration. 1 Peak Performance Room A 3 Pediatric/Pediatric Intensive Care A 2 Rooms 2041-2054 Radiology. 1 Respiratory 1 Medical/Surgical Rooms 2 2 South Rooms 2026-2031 A 2 3 South Rooms 3061-3084 A 3 3 North Rooms 3012-3021 A 3 3 North Rooms 3012-3021 A 3 3 Special Care Nursery 1 Spine & Joint Surgery Center A 3 Rooms 3001-3011 Step Down A 2 Rooms 2001-2010 & 2032-2039 Surgery & Surgery Waiting 1 |