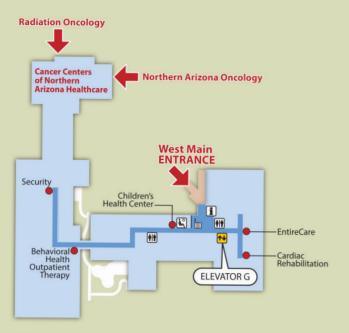

# West Campus

| Administration                                                                                                          | 4 |
|-------------------------------------------------------------------------------------------------------------------------|---|
| Behavioral Health Services                                                                                              | 2 |
| Behavioral Health Outpatient Therapy                                                                                    | 1 |
| Board Conference Room                                                                                                   | 4 |
| Breast Cancer Resource Center                                                                                           | 1 |
| Cancer Centers of Northern Arizona Healthcare                                                                           | 1 |
| Cardiac Rehabilitation                                                                                                  | 1 |
| Children's Health Center                                                                                                | 1 |
| <ul> <li>Children's Rehabilitation Services</li> <li>Children's Specialty Clinics</li> <li>Safe Child Center</li> </ul> |   |
| EntireCare                                                                                                              | 1 |
| Gold Conference Room                                                                                                    | 4 |
| Heart & Vascular Center of Northern Arizona G                                                                           | 2 |
| Human Resources                                                                                                         | 4 |
| Medical/Surgical Rooms • 3 West Rooms 3701-3720                                                                         | 7 |
| Humphreys North Rooms 3601-3613                                                                                         |   |
| • Humphreys South Rooms 3614-3626 G                                                                                     |   |
| Ponderosa Conference Room                                                                                               | 4 |
| Security                                                                                                                | 1 |
|                                                                                                                         |   |

### WEST MAIN ENTRANCE

Administration
Behavioral Health Services
Children's Health Center
EntireCare Rehab & Sports Medicine
Heart & Vascular Center of
Northern Arizona
Human Resources
Meeting Rooms
Patient Rooms

#### CANCER CENTERS OF NORTHERN ARIZONA HEALTHCARE Medical/Radiation Oncology Breast Cancer Resource Center