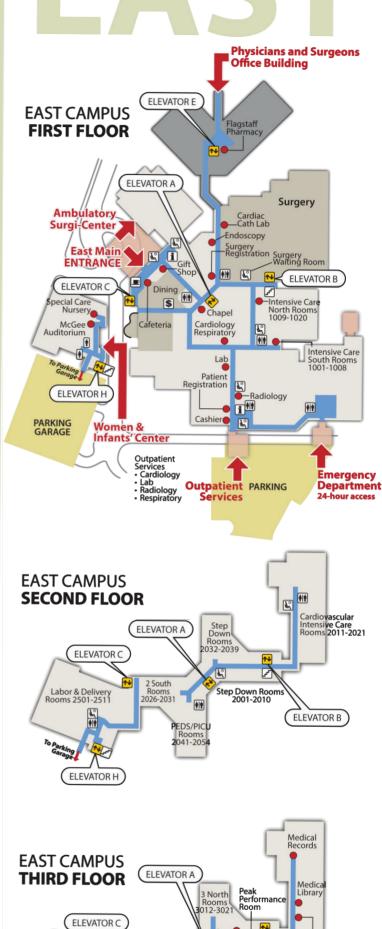

## **East Campus**

DEPARTMENT

| Ambulatory Surgi-Center                                                                                                                                                                                                                                                                                                                                                                                                                                                                    |
|--------------------------------------------------------------------------------------------------------------------------------------------------------------------------------------------------------------------------------------------------------------------------------------------------------------------------------------------------------------------------------------------------------------------------------------------------------------------------------------------|
| Ambalatory surgi center                                                                                                                                                                                                                                                                                                                                                                                                                                                                    |
| Cafeteria                                                                                                                                                                                                                                                                                                                                                                                                                                                                                  |
| Cardiac Cath Lab                                                                                                                                                                                                                                                                                                                                                                                                                                                                           |
| Cardiovascular Intensive Care                                                                                                                                                                                                                                                                                                                                                                                                                                                              |
| Cashier                                                                                                                                                                                                                                                                                                                                                                                                                                                                                    |
| Chapel                                                                                                                                                                                                                                                                                                                                                                                                                                                                                     |
| Emergency                                                                                                                                                                                                                                                                                                                                                                                                                                                                                  |
| Endoscopy                                                                                                                                                                                                                                                                                                                                                                                                                                                                                  |
| Flagstaff Pharmacy                                                                                                                                                                                                                                                                                                                                                                                                                                                                         |
| Gift Shop                                                                                                                                                                                                                                                                                                                                                                                                                                                                                  |
| Information Desk                                                                                                                                                                                                                                                                                                                                                                                                                                                                           |
| Intensive Care North Rooms 1009-1020 1                                                                                                                                                                                                                                                                                                                                                                                                                                                     |
| Intensive Care South Rooms 1001-1008                                                                                                                                                                                                                                                                                                                                                                                                                                                       |
| Lab                                                                                                                                                                                                                                                                                                                                                                                                                                                                                        |
| Labor & Delivery Rooms 2501-2511                                                                                                                                                                                                                                                                                                                                                                                                                                                           |
| McGee Auditorium                                                                                                                                                                                                                                                                                                                                                                                                                                                                           |
| Medical Library                                                                                                                                                                                                                                                                                                                                                                                                                                                                            |
| Medical Records                                                                                                                                                                                                                                                                                                                                                                                                                                                                            |
| Medical Staff Conference Room                                                                                                                                                                                                                                                                                                                                                                                                                                                              |
| Outpatient Services                                                                                                                                                                                                                                                                                                                                                                                                                                                                        |
| Cardiology                                                                                                                                                                                                                                                                                                                                                                                                                                                                                 |
|                                                                                                                                                                                                                                                                                                                                                                                                                                                                                            |
| • Lab                                                                                                                                                                                                                                                                                                                                                                                                                                                                                      |
| Radiology                                                                                                                                                                                                                                                                                                                                                                                                                                                                                  |
| Radiology     Respiratory                                                                                                                                                                                                                                                                                                                                                                                                                                                                  |
| Radiology Respiratory Patient & Family Resource Center                                                                                                                                                                                                                                                                                                                                                                                                                                     |
| Radiology Respiratory Patient & Family Resource Center. 1 Patient Registration. 1                                                                                                                                                                                                                                                                                                                                                                                                          |
| • Radiology         • Respiratory         Patient & Family Resource Center       1         Patient Registration       1         Peak Performance Room       A       3         Pediatric/Pediatric Intensive Care       A       2                                                                                                                                                                                                                                                           |
| • Radiology       • Respiratory         Patient & Family Resource Center       1         Patient Registration       1         Peak Performance Room       A       3         Pediatric/Pediatric Intensive Care       A       2         Rooms 2041-2054                                                                                                                                                                                                                                     |
| • Radiology       1         • Respiratory       1         • Patient & Family Resource Center       1         • Patient Registration       1         • Peak Performance Room       A       3         • Pediatric/Pediatric Intensive Care       A       2         • Rooms 2041-2054         • Radiology       1                                                                                                                                                                             |
| • Radiology       1         • Respiratory       1         • Patient & Family Resource Center       1         • Patient Registration       1         • Peak Performance Room       A       3         • Pediatric/Pediatric Intensive Care       A       2         Rooms 2041-2054         Radiology       1         Respiratory       1                                                                                                                                                     |
| • Radiology       1         • Respiratory       1         • Patient & Family Resource Center       1         • Patient Registration       1         • Peak Performance Room       A       3         • Pediatric/Pediatric Intensive Care       A       2         • Rooms 2041-2054         • Radiology       1                                                                                                                                                                             |
| Radiology     Respiratory Patient & Family Resource Center. 1 Patient Registration. 1 Peak Performance Room A 3 Pediatric/Pediatric Intensive Care A 2 Rooms 2041-2054 Radiology. 1 Respiratory 1 Medical/Surgical Rooms 2 2 South Rooms 2026-2031 A 2 3 South Rooms 3061-3084 A 3                                                                                                                                                                                                         |
| • Radiology • Respiratory Patient & Family Resource Center. 1 Patient Registration. 1 Peak Performance Room A 3 Pediatric/Pediatric Intensive Care A 2 Rooms 2041-2054 Radiology. 1 Respiratory 1 Medical/Surgical Rooms • 2 South Rooms 2026-2031 A 2 3 South Rooms 3061-3084 A 3 • 3 North Rooms 3012-3021 A 3                                                                                                                                                                           |
| Radiology     Respiratory Patient & Family Resource Center. 1 Patient Registration. 1 Peak Performance Room A 3 Pediatric/Pediatric Intensive Care A 2 Rooms 2041-2054 Radiology. 1 Respiratory. 1 Medical/Surgical Rooms 2 2 South Rooms 2026-2031 A 2 3 South Rooms 3061-3084 A 3 3 North Rooms 3012-3021 A 3 Special Care Nursery. 1                                                                                                                                                    |
| • Radiology • Respiratory Patient & Family Resource Center. Patient Registration. 1 Peak Performance Room A 3 Pediatric/Pediatric Intensive Care. Radiology A Respiratory 1 Respiratory 1 Medical/Surgical Rooms - 2 South Rooms 2026-2031 - 3 South Rooms 3012-3021 A 3 Special Care Nursery 1 Spine & Joint Surgery Center. A 3 Rooms 3001-3011                                                                                                                                          |
| • Radiology • Respiratory Patient & Family Resource Center. 1 Patient Registration. 1 Peak Performance Room A 3 Pediatric/Pediatric Intensive Care. A 2 Rooms 2041-2054 Radiology. 1 Respiratory. 1 Medical/Surgical Rooms • 2 South Rooms 2026-2031 A 2 • 3 South Rooms 3061-3084 A 3 • 3 North Rooms 3012-3021 A 3 Special Care Nursery 1 Spine & Joint Surgery Center. A 3                                                                                                              |
| • Radiology • Respiratory Patient & Family Resource Center. 1 Patient Registration. 1 Peak Performance Room A 3 Pedlatric/Pediatric Intensive Care A 2 Rooms 2041-2054 Radiology. 1 Respiratory 1 Medical/Surgical Rooms 22 South Rooms 2026-2031 A 2 3 South Rooms 3061-3084 A 3 3 North Rooms 3012-3021 A 3 Special Care Nursery 1 Spine & Joint Surgery Center A 3 Rooms 3001-3011 Step Down A 2                                                                                        |
| • Radiology • Respiratory Patient & Family Resource Center. 1 Patient Registration. 1 Peak Performance Room A 3 Pediatric/Pediatric Intensive Care A 2 Rooms 2041-2054 Radiology. 1 Respiratory 1 Respiratory 1 Medical/Surgical Rooms 22 South Rooms 2026-2031 A 2 3 South Rooms 3061-3084 A 3 3 North Rooms 3012-3021 A 3 Special Care Nursery 1 Spine & Joint Surgery Center A 3 Rooms 3001-3011 Step Down A 2 Rooms 2001-2010 & 2032-2039                                              |
| • Radiology • Respiratory Patient & Family Resource Center. 1 Patient Registration. 1 Peak Performance Room A 3 Pediatric/Pediatric Intensive Care A 2 Rooms 2041-2054 Radiology. 1 Respiratory 1 Medical/Surgical Rooms 2 2 South Rooms 2026-2031 A 2 3 South Rooms 3061-3084 A 3 3 North Rooms 3012-3021 A 3 3 North Rooms 3012-3021 A 3 3 Special Care Nursery 1 Spine & Joint Surgery Center A 3 Rooms 3001-3011 Step Down A 2 Rooms 2001-2010 & 2032-2039 Surgery & Surgery Waiting 1 |