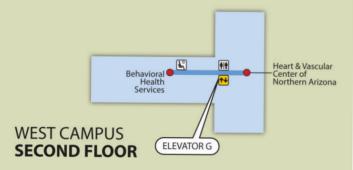

# West Campus

| Administration                                                                                                          | 4 |
|-------------------------------------------------------------------------------------------------------------------------|---|
| Behavioral Health Services                                                                                              | 2 |
| Behavioral Health Outpatient Therapy                                                                                    | 1 |
| Board Conference Room                                                                                                   | 4 |
| Breast Cancer Resource Center                                                                                           | 1 |
| Cancer Centers of Northern Arizona Healthcare                                                                           | 1 |
| Cardiac Rehabilitation                                                                                                  | 1 |
| Children's Health Center                                                                                                | 1 |
| <ul> <li>Children's Rehabilitation Services</li> <li>Children's Specialty Clinics</li> <li>Safe Child Center</li> </ul> |   |
| EntireCare                                                                                                              | 1 |
| Gold Conference Room                                                                                                    | 4 |
| Heart & Vascular Center of Northern Arizona G                                                                           | 2 |
| Human Resources                                                                                                         | 4 |
| Medical/Surgical Rooms • 3 West Rooms 3701-3720                                                                         | 7 |
| Humphreys North Rooms 3601-3613                                                                                         |   |
| • Humphreys South Rooms 3614-3626 G                                                                                     |   |
| Ponderosa Conference Room                                                                                               | 4 |
| Security                                                                                                                | 1 |
|                                                                                                                         |   |