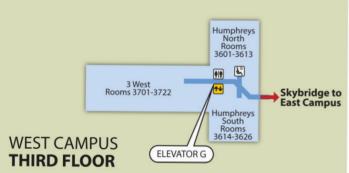

# West Campus

| Administration                                                                                                          | 4 |
|-------------------------------------------------------------------------------------------------------------------------|---|
| Behavioral Health Services                                                                                              | 2 |
| Behavioral Health Outpatient Therapy                                                                                    | 1 |
| Board Conference Room                                                                                                   | 4 |
| Breast Cancer Resource Center                                                                                           | 1 |
| Cancer Centers of Northern Arizona Healthcare                                                                           | 1 |
| Cardiac Rehabilitation                                                                                                  | 1 |
| Children's Health Center                                                                                                | 1 |
| <ul> <li>Children's Rehabilitation Services</li> <li>Children's Specialty Clinics</li> <li>Safe Child Center</li> </ul> |   |
| EntireCare                                                                                                              | 1 |
| Gold Conference Room                                                                                                    | 4 |
| Heart & Vascular Center of Northern Arizona G                                                                           | 2 |
| Human Resources                                                                                                         | 4 |
| Medical/Surgical Rooms • 3 West Rooms 3701-3720                                                                         | 7 |
| Humphreys North Rooms 3601-3613                                                                                         |   |
| • Humphreys South Rooms 3614-3626 G                                                                                     |   |
| Ponderosa Conference Room                                                                                               | 4 |
| Security                                                                                                                | 1 |
|                                                                                                                         |   |